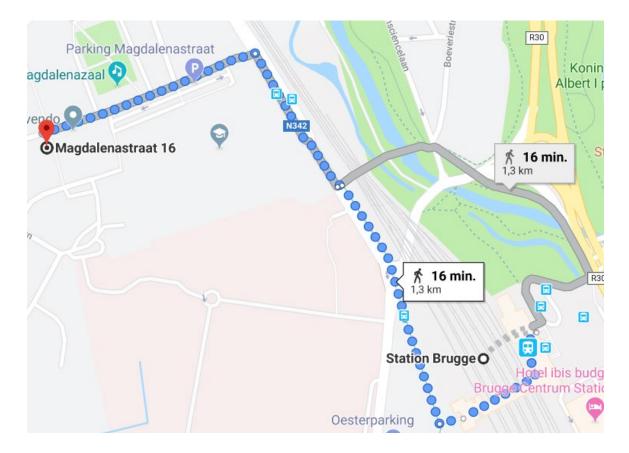

• On foot from the Bruges train station (1,5 km)

In the station, take exit "Sint-Michiels". Cross the square. Under the roundabout, turn right into the Barrièrestraat. A Texaco gas station will be on your right side. After a 10 minutes' walk, at the crossroads turn left into the Titecastraat . The second street on your right will be the Velodroomstraat. Our office is at the end of the street on the right side.

## On foot

In the station, take exit "Sint-Michiels". Go immediately to the right. After 600 m, turn left into the Magdalenastraat. You 'Il find Hotel Olympia at the left side after 350 m.