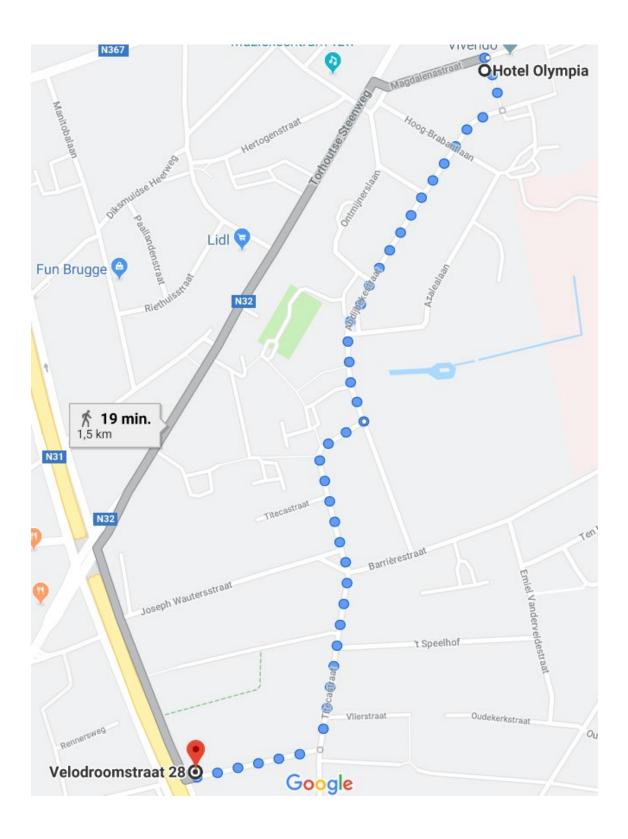

### On foot

Take the footpath next to the hotel. At the Abdijbekestraat, turn right. After 600 m, take the Titecastraaat at the right side. After another 600 m, turn right into the Velodroomstraat. You'll find our office at the end of the street on the right.